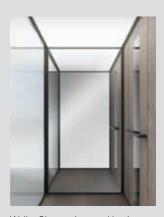

## **DESIGN WITH MIRRORS**

A mirror wall creates a sensation of space inside the cabin, while smaller mirrors can serve as a great visual aid when you enter and exit the lift.

The Cibes C1 Pure offers you several stylish mirror alternatives to suit your preference and needs.