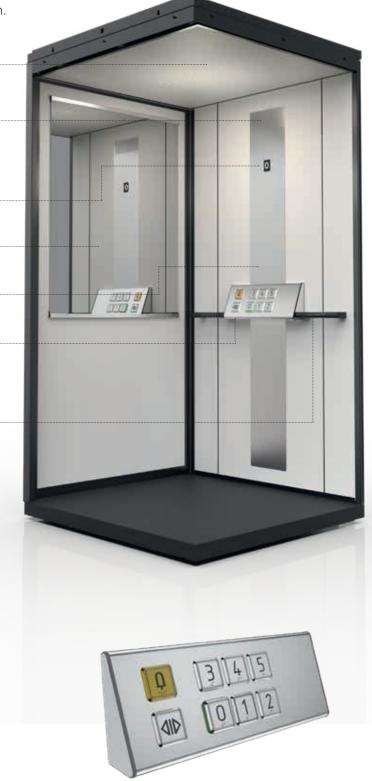

#### Ceiling with LED spotlights

#### Multi-functional integrated speaker

Speaker for emergency phone, voice announcement and arrival signal.

#### Level indicator

The 3" display is integrated with the control panel.

#### Control panel with push buttons

Tactile push buttons with back light.

#### ONE TOUCH OPERATION

- Destination buttons with one touch operation.

#### ALARM BUTTON

- Activates the alarm signal and the emergency telephone.\*

#### DOOR OPENING BUTTON

#### Handrail

Elegant, ergonomic handrail in black anodized aluminium.