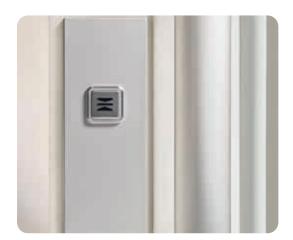

**TOUCHSCREEN CALL BUTTON** – User-friendly and highly responsive touchscreen call button with integrated level indicator.

**MIRROR** – A full-height mirror is available for the cabin wall opposite the door.

#### Level indicator

The 3" display is integrated with the control panel.