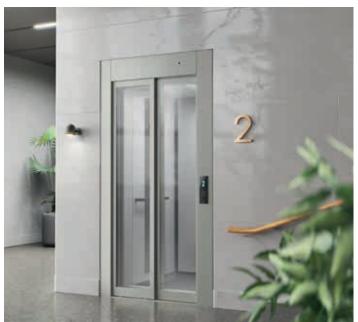

**DOORS** – The telescopic sliding doors are available in steel or glass. Both door models are available in up to 300 colours. In addition, the steel doors can be delivered with El60 fire rating or in a stainless steel finish.

## VERSATILE DESIGN

We believe that beautiful design should be versatile enough to cater for different needs and requirements. To adapt to public, commercial and private settings, Cibes C1 Pure is available in three design concepts, whose elements can be combined to suit your needs.