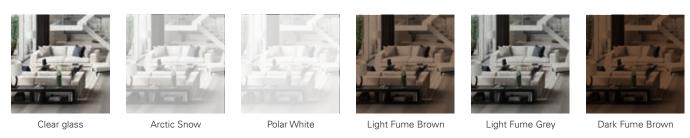

# **CUSTOMISE YOUR LIFT**

Discover our wide range of colours, materials and floors. For more information, please visit www.cibeslift.com.

#### **GLAZING OPTIONS FOR SHAFT**

Walls: White standard laminate. Black profiles. Control panel: Black. Ceiling with LED light RAL 9016.

Walls: Brushed Argent laminate, mirror. Coated control in RAL 9006. Coated ceiling in RAL 9006 with LED-light.