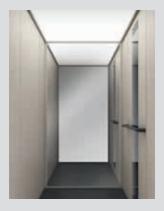

**TOUCHSCREEN CALL BUTTON** – User-friendly and highly responsive touchscreen call button with integrated level indicator.

**MIRROR** – A full-height mirror is available for the cabin wall opposite the door.

## **DESIGN WITH MIRRORS**

A mirror wall creates a sensation of space inside the cabin, while smaller mirrors can serve as a great visual aid when you enter and exit the lift.

The Cibes C1 Pure offers you several stylish mirror alternatives to suit your preference and needs.