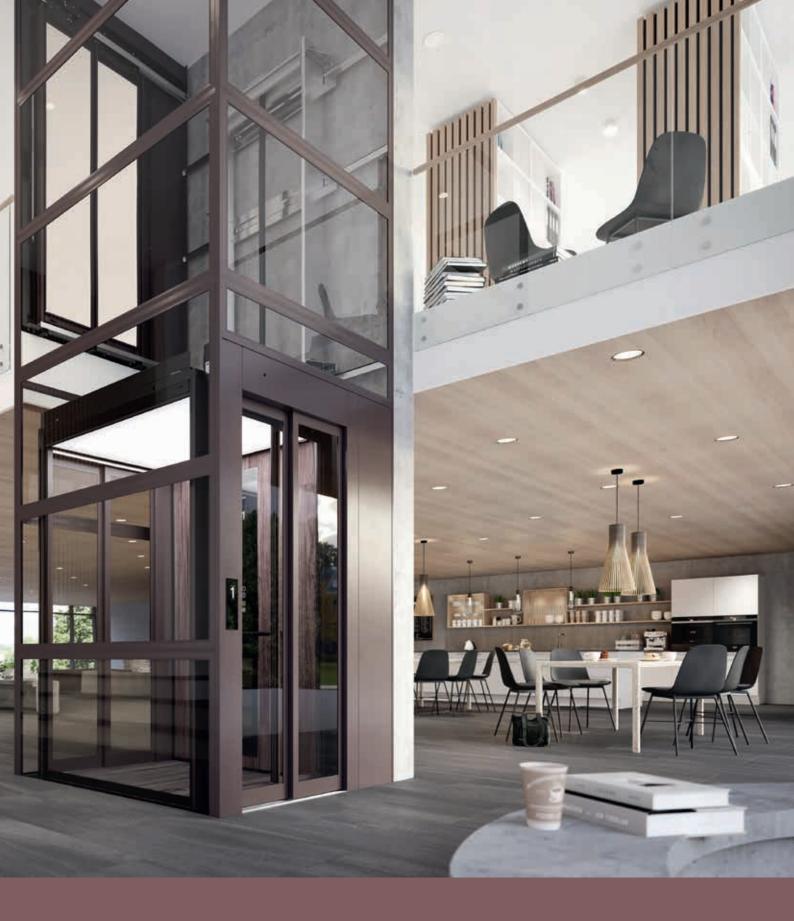

## SPACE-SAVING LIFT DESIGN

Most conventional lifts, such as hydraulic lifts and traction lifts, require extensive refurbishment for the deep pit and big headroom.

Cibes C1 Pure integrates seamlessly with your building and needs only minimal refurbishment. MACHINE ROOM OVER OVER RIDE RIDE 3400mm 3400mm 2500mm 2100mm 2100mm 2100mm GUIDE RAIL **II** GUIDE RAIL GUIDE RAIL SCREW COUNTER 100mm FLUID

### SCREW-DRIVEN INNOVATION

Cibes has innovated lift technology for more than 70 years now and our space-saving platform lifts are used by millions of people across the globe. To take our business and your comfort to the next

level, we have created a completely new lift which combines the greatest benefits of platform lift technology with the most convenient features of a conventional lift.