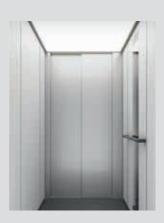

## **DESIGN WITH MIRRORS**

A mirror wall creates a sensation of space inside the cabin, while smaller mirrors can serve as a great visual aid when you enter and exit the lift.

The Cibes C1 Pure offers you several stylish mirror alternatives to suit your preference and needs.