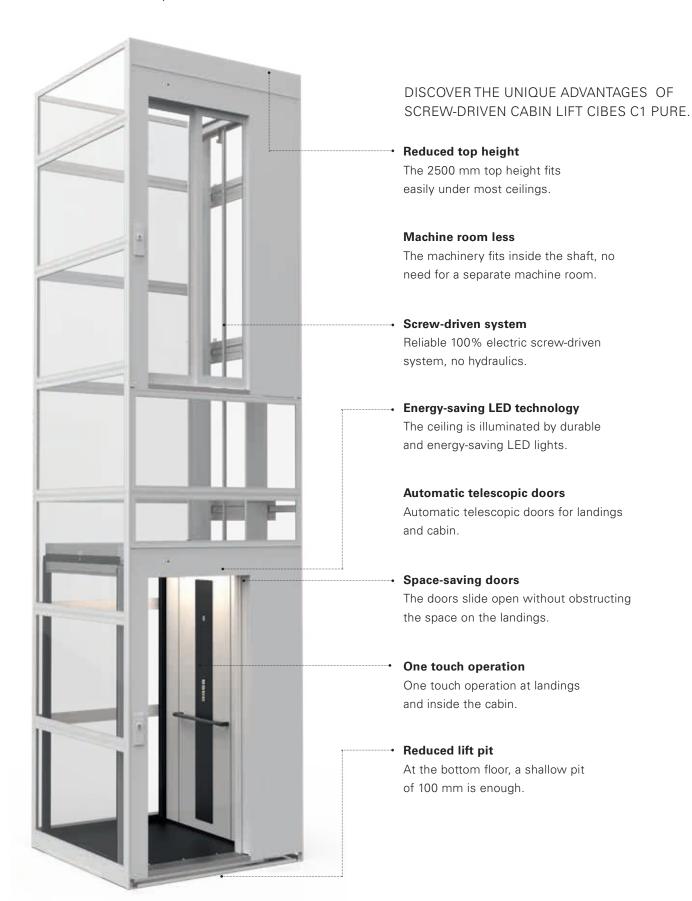

## SPACE-SAVING LIFT DESIGN

Most conventional lifts, such as hydraulic lifts and traction lifts, require extensive refurbishment for the deep pit and big headroom.

Cibes C1 Pure integrates seamlessly with your building and needs only minimal refurbishment. MACHINE ROOM OVER OVER RIDE RIDE 3400mm 3400mm 2500mm 2100mm 2100mm 2100mm GUIDE RAIL **II** GUIDE RAIL GUIDE RAIL SCREW COUNTER 100mm FLUID

**Hydraulic lift** 