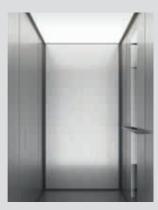

Walls: Brushed Argent laminate, Black profiles. Black touch control. Light screen ceiling.

The different elements of Cibes C1 Pure are available in a wide range of finishes.

## STANDARD FINISH

The standard finish for Cibes C1 Pure is an elegant combination of black, white and grey.

| Lift element with standard finish                    |                               |  |  |  |
|------------------------------------------------------|-------------------------------|--|--|--|
| Shaft panels in steel                                | White RAL 9016                |  |  |  |
| Shaft panels in glass (frames)                       | Natural anodized aluminium    |  |  |  |
| Corner profiles of shaft                             | Natural anodized aluminium    |  |  |  |
| Landing doors (frame and door panels in glass/steel) | White RAL 9016                |  |  |  |
| Cabin doors (frame and door panels in glass/steel)   | White RAL 9016                |  |  |  |
| Cabin walls                                          | White                         |  |  |  |
| Corner profiles in cabin                             | Black anodized aluminium HX50 |  |  |  |
| Control panel with push buttons                      | Black RAL 9005                |  |  |  |
| Ceiling with LED lighting                            | White RAL 9016                |  |  |  |