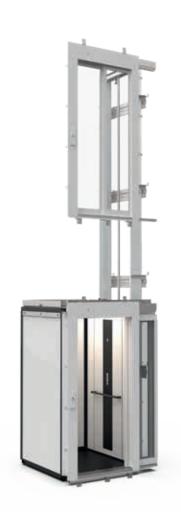

# FAST AND EASY INSTALLATION

Installing a conventional lift takes several weeks and requires extensive building adaptations. Installing Cibes C1 Pure takes just a few days and has minimal structural impact on your building.

## SPACE-SAVING LIFT DESIGN

Most conventional lifts, such as hydraulic lifts and traction lifts, require extensive refurbishment for the deep pit and big headroom.

Cibes C1 Pure integrates seamlessly with your building and needs only minimal refurbishment. MACHINE ROOM OVER OVER RIDE RIDE 3400mm 3400mm 2500mm 2100mm 2100mm 2100mm GUIDE RAIL **II** GUIDE RAIL GUIDE RAIL SCREW COUNTER 100mm FLUID

### SCREW-DRIVEN INNOVATION

Cibes has innovated lift technology for more than 70 years now and our space-saving platform lifts are used by millions of people across the globe. To take our business and your comfort to the next

level, we have created a completely new lift which combines the greatest benefits of platform lift technology with the most convenient features of a conventional lift.