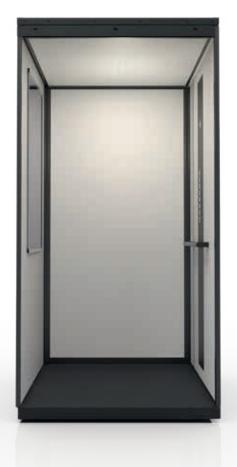

# **CUSTOMISE YOUR LIFT**

Discover our wide range of colours, materials and floors. For more information, please visit www.cibeslift.com.

Walls: Brushed Argent laminate, Black profiles. Black touch control. Light screen ceiling.

The different elements of Cibes C1 Pure are available in a wide range of finishes.

## STANDARD FINISH

The standard finish for Cibes C1 Pure is an elegant combination of black, white and grey.

| Lift element with standard finish                    |                               |  |  |  |
|------------------------------------------------------|-------------------------------|--|--|--|
| Shaft panels in steel                                | White RAL 9016                |  |  |  |
| Shaft panels in glass (frames)                       | Natural anodized aluminium    |  |  |  |
| Corner profiles of shaft                             | Natural anodized aluminium    |  |  |  |
| Landing doors (frame and door panels in glass/steel) | White RAL 9016                |  |  |  |
| Cabin doors (frame and door panels in glass/steel)   | White RAL 9016                |  |  |  |
| Cabin walls                                          | White                         |  |  |  |
| Corner profiles in cabin                             | Black anodized aluminium HX50 |  |  |  |
| Control panel with push buttons                      | Black RAL 9005                |  |  |  |
| Ceiling with LED lighting                            | White RAL 9016                |  |  |  |