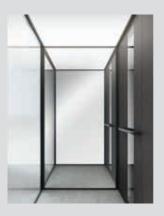

## **DESIGN WITH MIRRORS**

A mirror wall creates a sensation of space inside the cabin, while smaller mirrors can serve as a great visual aid when you enter and exit the lift.

The Cibes C1 Pure offers you several stylish mirror alternatives to suit your preference and needs.