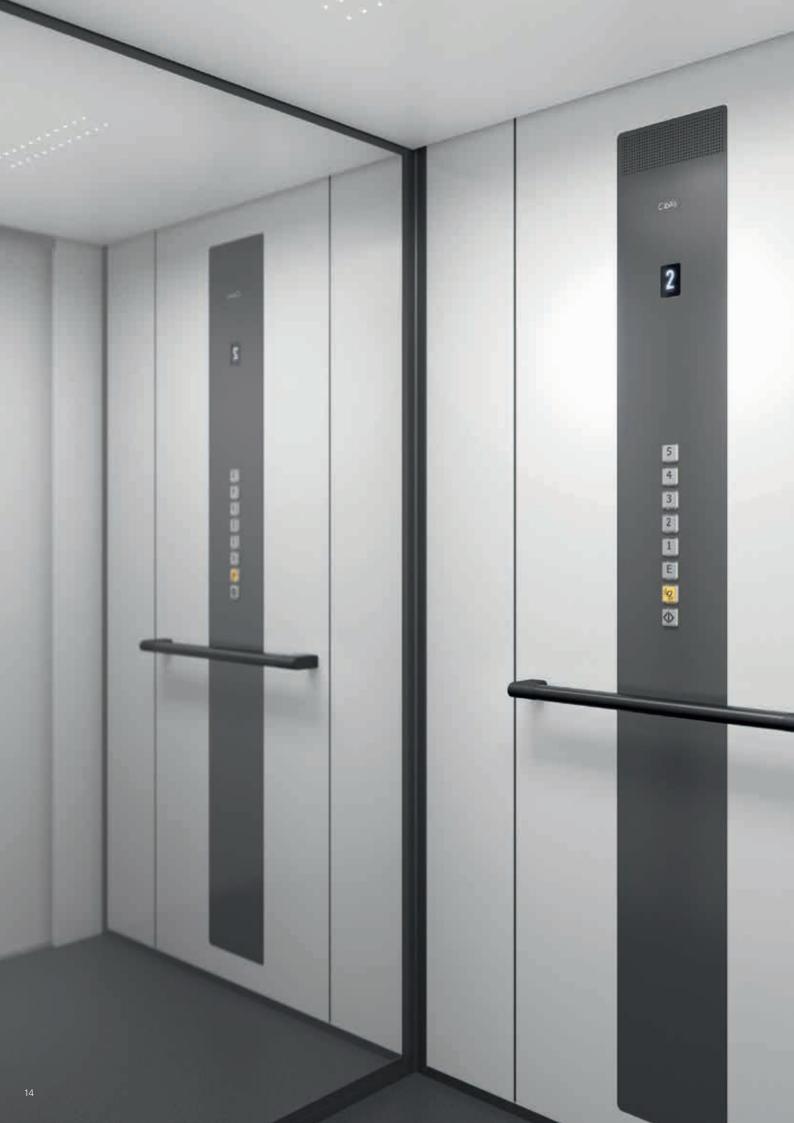

**TOUCHSCREEN CONTROL PANEL\* –** The contemporary design of this elegant control panel includes user-friendly and highly responsive touchscreen buttons and an integrated level indicator.

**LED LIGHT DIFFUSER CEILING** – The white, frosted LED light diffuser ceiling is illuminated by programmable, energy-saving LED lights.

**TOUCHSCREEN CALL BUTTON** – User-friendly and highly responsive touchscreen call button with integrated level indicator.

**MIRROR** – A full-height mirror is available for the cabin wall opposite the door.

\*The touchscreen control panel is only recommended for settings with a low risk for reckless use or vandalism.

**CLASSIC CONTROL PANEL** – The classic control panel is equipped with tactile and illuminated push buttons. The control panel can be delivered in up to 300 colours or in brushed stainless steel.

**DOORS** – The telescopic sliding doors are available in steel or glass. Both door models are available in up to 300 colours. In addition, the steel doors can be delivered with El60 fire rating or in a stainless steel finish.

**CLASSIC CALL BUTTON** – The classic push button is tactile and equipped with back-light.

**CEILING WITH LED LIGHTS** – The ceiling with programmable, energy-saving LED lights is available in up to 300 different colours.