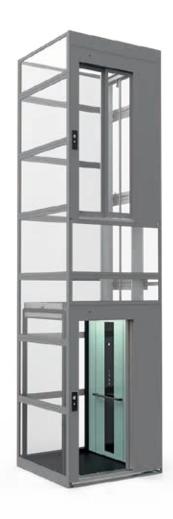

# FAST AND EASY INSTALLATION

Installing a conventional lift takes several weeks and requires extensive building adaptations. Installing Cibes C1 Pure takes just a few days and has minimal structural impact on your building.

# THE IDEAL PUBLIC ACCESSIBILITY SOLUTION

Cibes C1 Pure complies with European Safety
Standards and is a very user-friendly lift, suitable
for public establishments such as schools, museums
and healthcare centres. Customizations for public
buildings include push buttons with Braille.

**DOORS** – The telescopic sliding doors are available in steel or glass. Both door models are available in up to 300 colours. In addition, the steel doors can be delivered with El60 fire rating or in a stainless steel finish.

## SPACE-SAVING LIFT DESIGN

Most conventional lifts, such as hydraulic lifts and traction lifts, require extensive refurbishment for the deep pit and big headroom.

Cibes C1 Pure integrates seamlessly with your building and needs only minimal refurbishment. MACHINE ROOM OVER OVER RIDE RIDE 3400mm 3400mm 2500mm 2100mm 2100mm 2100mm GUIDE RAIL **II** GUIDE RAIL GUIDE RAIL SCREW COUNTER 100mm FLUID