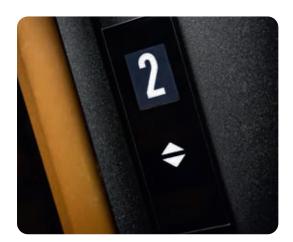

the lift of your dreams. Looking for inspiration to get you started? Then visit our website and download our guide "Colour Me Happy".





# FAST AND EASY INSTALLATION

Installing a conventional lift takes several weeks and requires extensive building adaptations. Installing Cibes C1 Pure takes just a few days and has minimal structural impact on your building.

All our installers around the world are certified to install our lifts and provide dedicated aftercare services according to your needs.

# THE IDEAL PUBLIC ACCESSIBILITY SOLUTION





Cibes C1 Pure complies with European Safety
Standards and is a very user-friendly lift, suitable
for public establishments such as schools, museums
and healthcare centres. Customizations for public
buildings include push buttons with Braille.









**TOUCHSCREEN CONTROL PANEL\* –** The contemporary design of this elegant control panel includes user-friendly and highly responsive touchscreen buttons and an integrated level indicator.

**LED LIGHT DIFFUSER CEILING** – The white, frosted LED light diffuser ceiling is illuminated by programmable, energy-saving LED lights.

**TOUCHSCREEN CALL BUTTON** – User-friendly and highly responsive touchscreen call button with integrated level indicator.

**MIRROR** – A full-height mirror is available for the cabin wall opposite the door.

\*The touchscreen control panel is only recommended for settings with a low risk for reckless use or vandalism.









**CLASSIC CONTROL PANEL** – The classic control panel is equipped with tactile and illuminated push buttons. The control panel can be delive