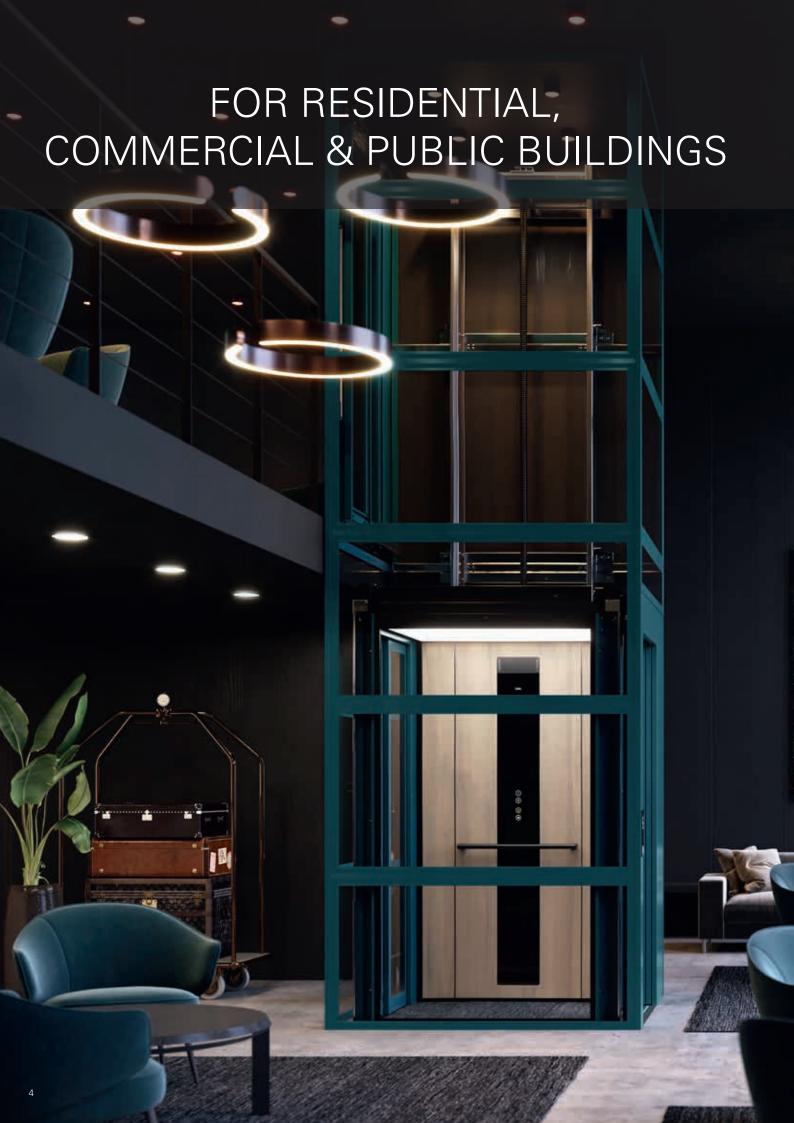

# THE IDEAL PUBLIC ACCESSIBILITY SOLUTION

Cibes C1 Pure complies with European Safety
Standards and is a very user-friendly lift, suitable
for public establishments such as schools, museums
and healthcare centres. Customizations for public
buildings include push buttons with Braille.