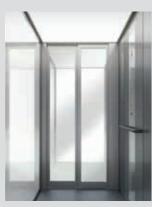

**TOUCHSCREEN CONTROL PANEL\* –** The contemporary design of this elegant control panel includes user-friendly and highly responsive touchscreen buttons and an integrated level indicator.

**LED LIGHT DIFFUSER CEILING** – The white, frosted LED light diffuser ceiling is illuminated by programmable, energy-saving LED lights.

**TOUCHSCREEN CALL BUTTON** – User-friendly and highly responsive touchscreen call button with integrated level indicator.

**MIRROR** – A full-height mirror is available for the cabin wall opposite the door.

\*The touchscreen control panel is only recommended for settings with a low risk for reckless use or vandalism.

**CLASSIC CONTROL PANEL** – The classic control panel is equipped with tactile and illuminated push buttons. The control panel can be delivered in up to 300 colours or in brushed stainless steel.

**DOORS** – The telescopic sliding doors are available in steel or glass. Both door models are available in up to 300 colours. In addition, the steel doors can be delivered with El60 fire rating or in a stainless steel finish.