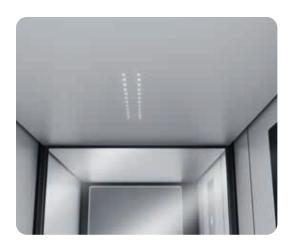

**TOUCHSCREEN CONTROL PANEL\* –** The contemporary design of this elegant control panel includes user-friendly and highly responsive touchscreen buttons and an integrated level indicator.

**LED LIGHT DIFFUSER CEILING** – The white, frosted LED light diffuser ceiling is illuminated by programmable, energy-saving LED lights.

#### · LED light diffuser ceiling