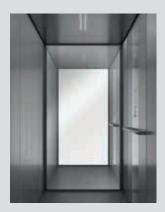

**TOUCHSCREEN CALL BUTTON** – User-friendly and highly responsive touchscreen call button with integrated level indicator.

**MIRROR** – A full-height mirror is available for the cabin wall opposite the door.

## **DESIGN WITH MIRRORS**

A mirror wall creates a sensation of space inside the cabin, while smaller mirrors can serve as a great visual aid when you enter and exit the lift.

The Cibes C1 Pure offers you several stylish mirror alternatives to suit your preference and needs.