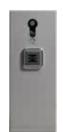

\*The touchscreen control panel is only recommended for settings with a low risk for reckless use or vandalism.

**CLASSIC CONTROL PANEL** – The classic control panel is equipped with tactile and illuminated push buttons. The control panel can be delivered in up to 300 colours or in brushed stainless steel.

#### Control panel with push buttons

Tactile push buttons with back light.