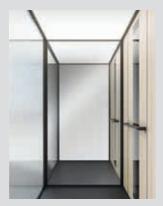

## **DESIGN WITH MIRRORS**

A mirror wall creates a sensation of space inside the cabin, while smaller mirrors can serve as a great visual aid when you enter and exit the lift.

The Cibes C1 Pure offers you several stylish mirror alternatives to suit your preference and needs.