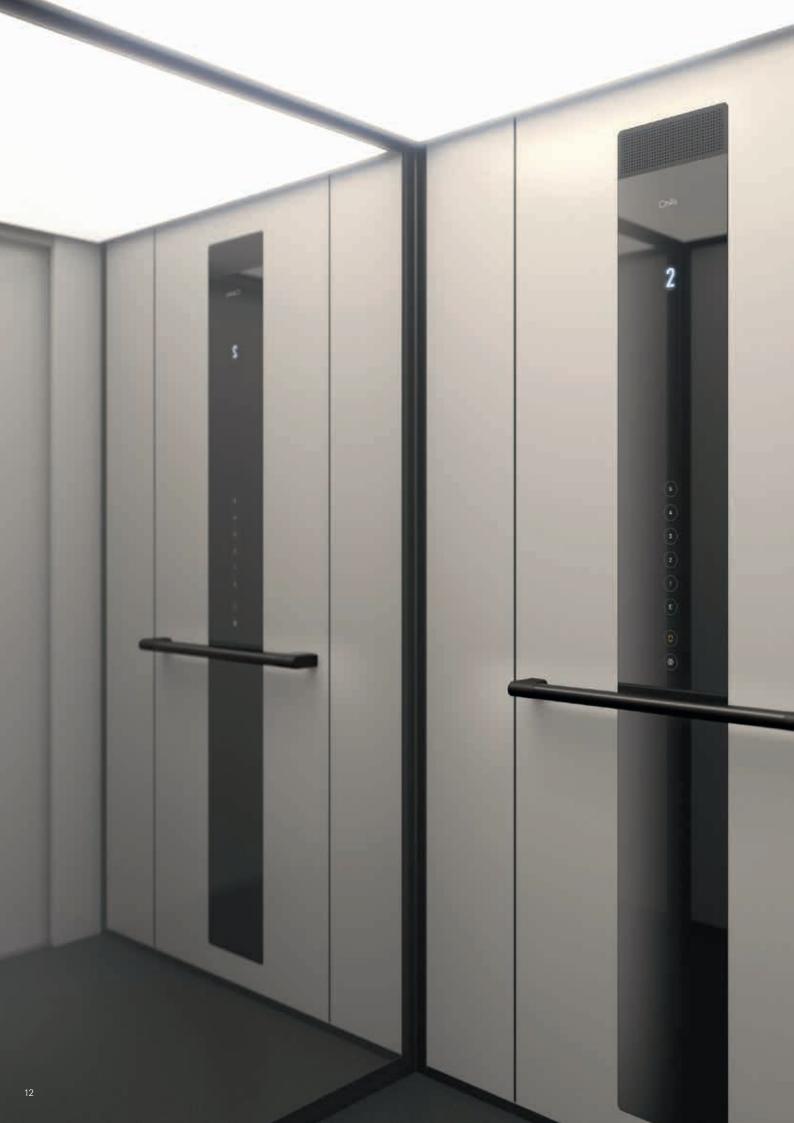

**TOUCHSCREEN CONTROL PANEL\* –** The contemporary design of this elegant control panel includes user-friendly and highly responsive touchscreen buttons and an integrated level indicator.

**LED LIGHT DIFFUSER CEILING** – The white, frosted LED light diffuser ceiling is illuminated by programmable, energy-saving LED lights.

**TOUCHSCREEN CALL BUTTON** – User-friendly and highly responsive touchscreen call button with integrated level indicator.

**MIRROR** – A full-height mirror is available for the cabin wall opposite the door.

\*The touchscreen control panel is only recommended for settings with a low risk for reckless use or vandalism.

**CLASSIC CONTROL PANEL** – The classic control panel is equipped with tactile and illuminated push buttons. The control panel can be delivered in up to 300 colours or in brushed stainless steel.

#### Level indicator

The 3" display is integrated with the control panel.

#### Control panel with push buttons

Tactile push buttons with back light.