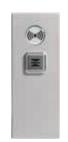

**TOUCHSCREEN CALL BUTTON** – User-friendly and highly responsive touchscreen call button with integrated level indicator.

**MIRROR** – A full-height mirror is available for the cabin wall opposite the door.

## **ACCESSORIES**

Push button

Screw-driven lift

RFID tag reader for auto lock

Key lock for auto lock/central lock

Touchscreen call button with integrated level indicator

**Traction lift** 

Level indicator in elegant zinc frame