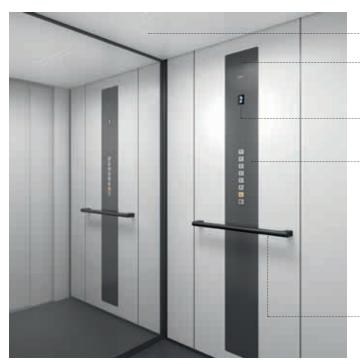

**TOUCHSCREEN CONTROL PANEL\* –** The contemporary design of this elegant control panel includes user-friendly and highly responsive touchscreen buttons and an integrated level indicator.

**LED LIGHT DIFFUSER CEILING** – The white, frosted LED light diffuser ceiling is illuminated by programmable, energy-saving LED lights.

\*The touchscreen control panel is only recommended for settings with a low risk for reckless use or vandalism.

**CLASSIC CONTROL PANEL** – The classic control panel is equipped with tactile and illuminated push buttons. The control panel can be delivered in up to 300 colours or in brushed stainless steel.

#### Ceiling with LED spotlights

#### Multi-functional integrated speaker

Speaker for emergency phone, voice announcement and arrival signal.

#### Level indicator

The 3" display is integrated with the control panel.

#### Control panel with push buttons

Tactile push buttons with back light.

#### ONE TOUCH OPERATION

- Destination buttons with one touch operation.

#### ALARM BUTTON

- Activates the alarm signal and the emergency telephone.\*

#### DOOR OPENING BUTTON

#### Handrail

Elegant, ergonomic handrail in black anodized aluminium.