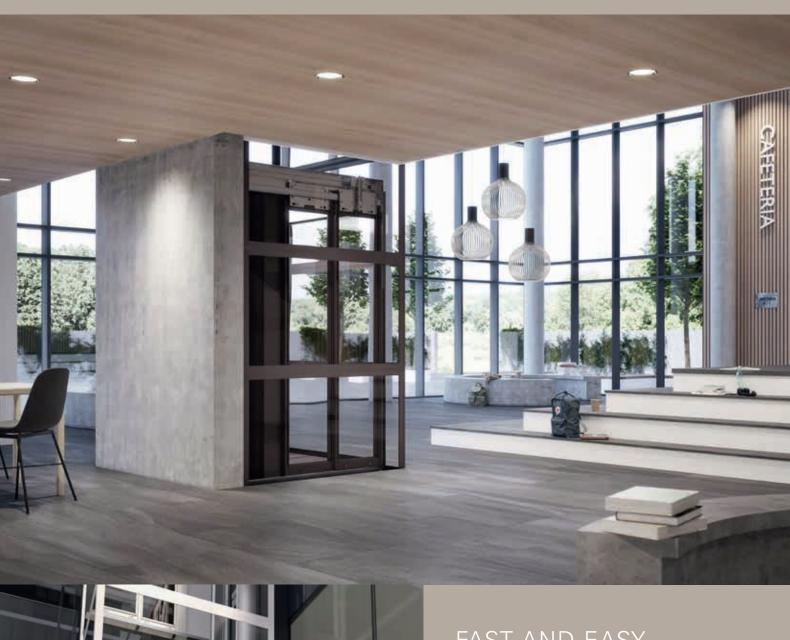

# FAST AND EASY INSTALLATION

Installing a conventional lift takes several weeks and requires extensive building adaptations. Installing Cibes C1 Pure takes just a few days and has minimal structural impact on your building.

# THE IDEAL PUBLIC ACCESSIBILITY SOLUTION

Cibes C1 Pure complies with European Safety
Standards and is a very user-friendly lift, suitable
for public establishments such as schools, museums
and healthcare centres. Customizations for public
buildings include push buttons with Braille.