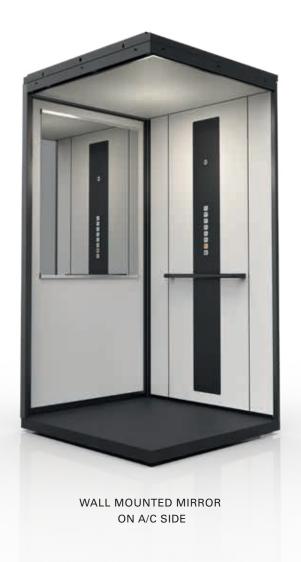

## **ACCESSIBILITY OPTIONS**

To meet with different accessibility standards, the Cibes C1 Pure cabin lift is available with a range of accessories and options with an ergonomic and user-friendly design.

Ceiling with LED spotlights •

120 LUX

Multi-functional integrated speaker ·

Speaker for emergency phone, voice announcement and arrival signal.

Level indicator with 3" display •

Wall mounted mirror .

Elegant stainless steel panel •

Horizontal control panel •

Ergonomic control panel, compliant with EN 81-70.

Ergonomic handrails •

2 sturdy handrails in black anodized aluminium.

## **DESIGN WITH MIRRORS**

A mirror wall creates a sensation of space inside the cabin, while smaller mirrors can serve as a great visual aid when you enter and exit the lift.

The Cibes C1 Pure offers you several stylish mirror alternatives to suit your preference and needs.

WALL MOUNTED MIRROR ON B SIDE

|  | CABIN SIZE<br>W x D, mm* | MIRROR WALL A/C<br>W x H, mm | WALL MOUNTED MIRROR B<br>W x H, mm | WALL MOUNTED MIRROR A/C<br>W x H, mm |
|--|--------------------------|------------------------------|------------------------------------|--------------------------------------|
|  | 900 x 950                | 900 x 2130                   | 700 x 1144                         | 700 x 1144                           |
|  | 900 x 1200               | 900 x 2130                   | 700 x 1144                         | 700 x 1144                           |
|  | 900 x 1400               | 900 x 2130                   | 700 x 1144                         | 700 x 1144                           |
|  | 1100 × 1200              | 1100 x 2130                  | 700 x 1144                         | 900 x 1144                           |
|  | 1100 x 1400              | 1100 x 2130                  | 700 x 1144                         | 900 x 1144                           |
|  | 1100 × 1700              | 1100 x 2130                  | 700 x 1144                         | 900 x 1144                           |
|  |                          |                              |                                    |                                      |