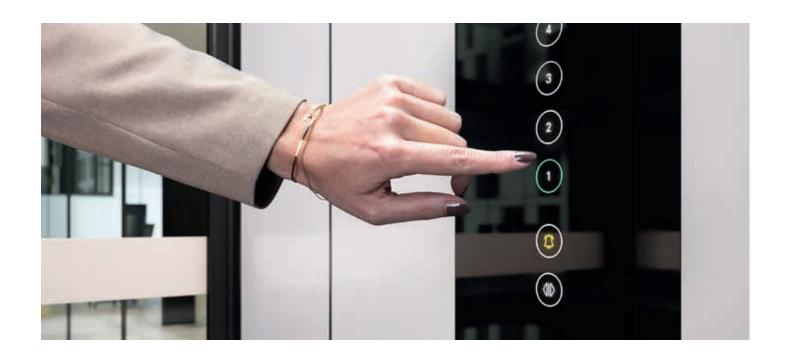

#### Control panel with push buttons

Tactile push buttons with back light.

#### ONE TOUCH OPERATION

- Destination buttons with one touch operation.

#### ALARM BUTTON

- Activates the alarm signal and the emergency telephone.\*

#### DOOR OPENING BUTTON