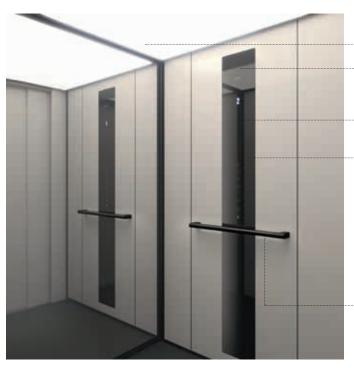

**TOUCHSCREEN CONTROL PANEL\* –** The contemporary design of this elegant control panel includes user-friendly and highly responsive touchscreen buttons and an integrated level indicator.

**LED LIGHT DIFFUSER CEILING** – The white, frosted LED light diffuser ceiling is illuminated by programmable, energy-saving LED lights.

**TOUCHSCREEN CALL BUTTON** – User-friendly and highly responsive touchscreen call button with integrated level indicator.

**MIRROR** – A full-height mirror is available for the cabin wall opposite the door.

\*The touchscreen control panel is only recommended for settings with a low risk for reckless use or vandalism.

**CLASSIC CONTROL PANEL** – The classic control panel is equipped with tactile and illuminated push buttons. The control panel can be delivered in up to 300 colours or in brushed stainless steel.

**DOORS** – The telescopic sliding doors are available in steel or glass. Both door models are available in up to 300 colours. In addition, the steel doors can be delivered with El60 fire rating or in a stainless steel finish.

**CLASSIC CALL BUTTON** – The classic push button is tactile and equipped with back-light.

**CEILING WITH LED LIGHTS** – The ceiling with programmable, energy-saving LED lights is available in up to 300 different colours.